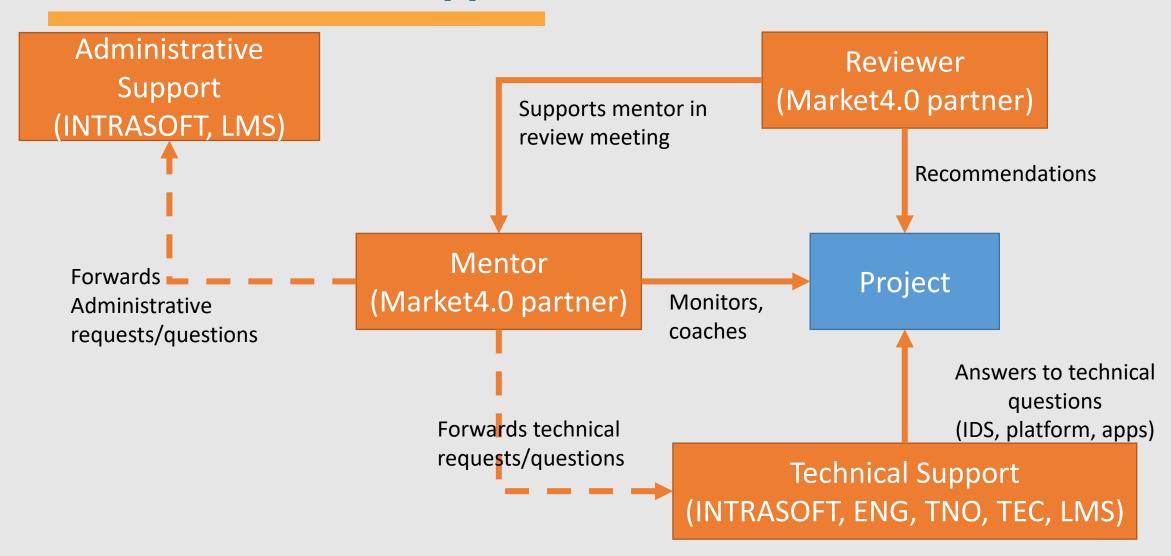

iring Business



2022



### Type of projects funded



#### Type A – 4 projects funded

Focus on enlarging the supplier side of the ecosystem.

#### Type B – 5 projects funded

Focus on enlarging the apps that can be used to support the ecosystem.

#### Type C – 2 projects funded

Focus on expanding the MARKET4.0 platform to other production equipment domains.



**Open call administrative issues** 

### **Open Call#2 – Timeplan**





### **OneDrive workspace**



1. Proposal



2. Contract



3. Deliverables



4. Monitoring



5. Payments



6. Templates

The coordinator and project members that will be indicated by the coordinator will be invited to the shared folder of their project.

Also the mentor/coach of each project will have access to the folder

### **Overview of support**



# **Assignments to projects**

| Proposal Title                                                                              | Proposal<br>Acronym | Type of experiment | Sector           | Coach     | Reviewer  |
|---------------------------------------------------------------------------------------------|---------------------|--------------------|------------------|-----------|-----------|
| Edge computing over Narrow Band                                                             | NB-edge             | Туре А             | High-Tech        | TNO       | ВІ        |
|                                                                                             |                     |                    |                  |           |           |
| Capability and capacity based supplie