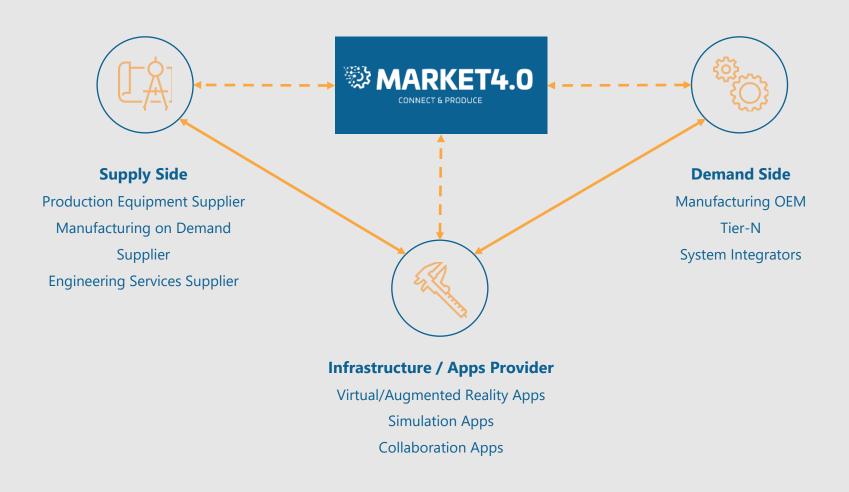

### A Multi-Sided Business Platform for Plug and Produce Industrial Product Service Systems

Open Call #2 webinar on technical issues

29 April 2021, 11:30-13:00 CEST



### **Agenda Items**



- 11:30 11:35: Agenda and overview, INTRASOFT
- 11:35 12:00: Industrial Data Space (IDS) in MARKET4.0, ENGINEERING
- 12:00 12:10: Open API Data App, **TNO**
- 12:10 12:15: Apps and Scenario from Metal Domain, TECNALIA
- 12:15 12:30: MARKET4.0 marketplace platform, INTRASOFT
- 12:30 12:35: Redmine for issues reporting, INTRASOFT
- 12:35 12:40: Open call administrative issues, INTRASOFT
- 12:40 13:00: Q&A



**MARKET4.0 Overview** 

## **MARKET4.0: A Marketplace for Manufacturing**



#### :::: Market4.0 services

- ✓ Connect
- ✓ Search
- ✓ Test / Simulate
- ✓ Tender Bid
- ✓ Compare
- √ Feedback

# **Ecosystem Building**

2020

MARKET4.0 **Supply Side Demand Side LINPRA** N. BAZIGOS SA Infrastructure / Apps INTRASOFT copenplus SEGULA OBEO tecnalia) Inspiring Business



2022



### Type of projects funded



#### Type A – 4 projects funded

Focus on enlarging the supplier side of the ecosystem.

#### Type B – 5 projects funded

Focus on enlarging the apps that can be used to support the ecosystem.

#### Type C – 2 projects funded

Focus on expanding the MARKET4.0 platform to other production equipment domains.



**Open call administrative issues** 

### **Open Call#2 – Timeplan**





### **OneDrive workspace**



1. Proposal



2. Contract



3. Deliverables



4. M