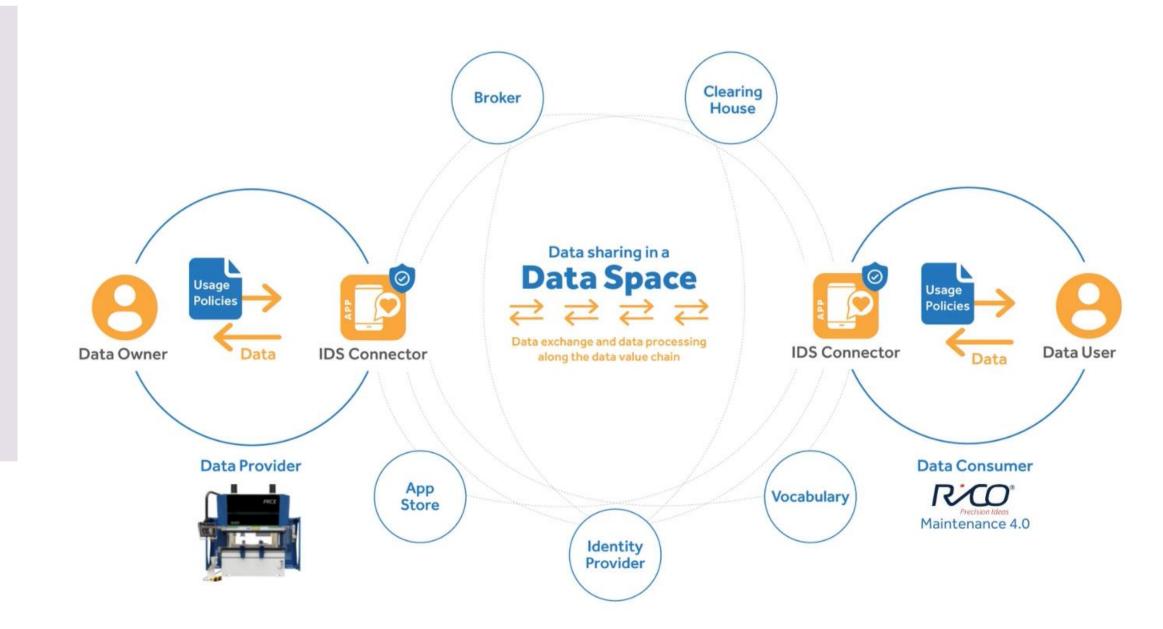

## RICO Integrated Performance and Maintenance 4.0

IDS Based Real time Machine Performance Analytics and Maintenance Management Service accessible from any device.

#### **Features**

Production and maintenance management

IDS Connectors based communication

High level of usability

Multi-platform

Multi-machine