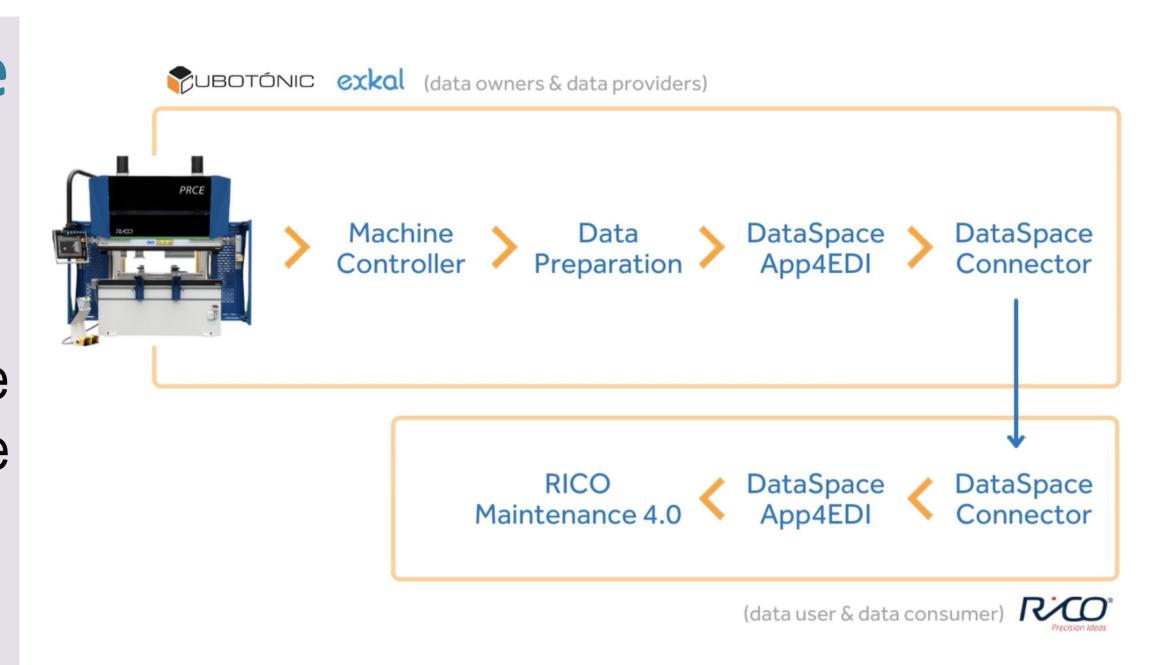

### Service/Application validation

Applied and Validated in real production facilities, integrating RICO bending and cutting machines.